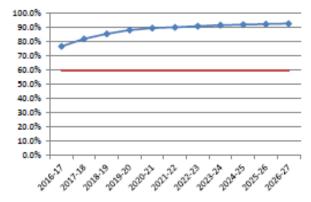

Capital Grants & Contributions) less Operating Expenses

Operating Revenue (excl Capital Grants & Contributions)

Operating Performance is projected to exceed benchmark over the life of the Long Term Financial Plan. However, the declining trend is indicative of the increasing cost pressures faced by the City in delivering services to a rapidly growing population.

Estimates relating to increased operating expenditure required to service urban renewal areas (including Green Square and Barangaroo) are reflected in forward projections, and contribute to a decline in operating performance. In later years, the softening of rates growth and the continued increase of depreciation expense (related to new capital works) contribute to put pressure on the Operating Result.

#### Own Source Revenue



# Total continuing operating revenue less all grants and contributions

# Total Operating Revenue

(Inclusive of Capital Grants and Contributions)

The City's Own Source Operating Revenue is already well above the required benchmark level and is forecast to continue to grow as a proportion of total operating revenue.

As detailed in the Long Term Financial Plan document, minor incremental growth in the City's rates base and the expected continuation of the "cap" on developer contributions per new dwelling will result in capital income representing a declining proportion of the City's income base, reflected in the gradual increase in the Own Source Revenue ratio.

The ratio may be impacted by higher-than-expected capital income receipts

# **Building and Infrastructure Asset Renewal Ratio