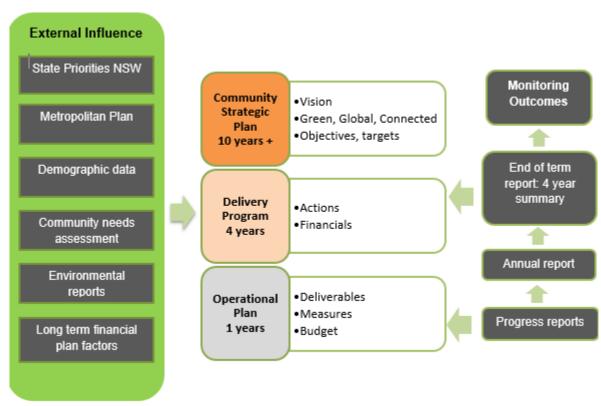

### **How the Documents Relate**

How the City of Sydney's Integrated Planning and Reporting documents work together is illustrated by the diagram below. All of the key plans prepared and updated periodically and subject to a review following the election of each new Council. This years' Resourcing Strategy includes an updated **Information and Technology Strategic Plan** and also an **Engagement Strategy.** Also being reviewed is the Inclusion Action Plan as part of the City's commitment to create an inclusive City.

# **Monitoring Progress**

Monitoring of a sustainable Sydney requires a multilayered process. First there is Sustainable Sydney 2030. As the Community Strategic Plan this requires a monitoring report against broad sustainability indicators for the community and area as a whole.

The Delivery Program and annual Operational Plan are monitored through half yearly, annual and four yearly performance reports and quarterly and yearly financial reports to Council. These reports provide details of our operational performance, and our progress towards Sustainable Sydney 2030.