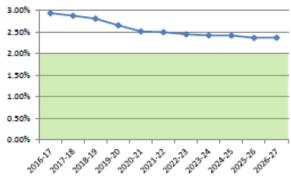

| Performance Measures                                                                                                       | Unit           | Target/Trend | Responsibility             |
|----------------------------------------------------------------------------------------------------------------------------|----------------|--------------|----------------------------|
| Greenhouse emissions                                                                                                       |                |              |                            |
| Overall greenhouse gas emissions for all City of Sydney operations – total all emissions Baseline 2006 Data – 52,972 tC02e | Tonnes<br>CO2e | `            | Chief Operations<br>Office |