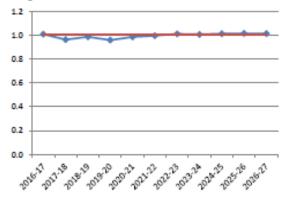

Total continuing operating revenue less all grants and contributions

# Total Operating Revenue

(Inclusive of Capital Grants and Contributions)

The City's Own Source Operating Revenue is already well above the required benchmark level and is forecast to continue to grow as a proportion of total operating revenue.

As detailed in the Long Term Financial Plan document, minor incremental growth in the City's rates base and the expected continuation of the "cap" on developer contributions per new dwelling will result in capital income representing a declining proportion of the City's income base, reflected in the gradual increase in the Own Source Revenue ratio.

The ratio may be impacted by higher-than-expected capital income receipts

# **Building and Infrastructure Asset Renewal Ratio**



# Actual Asset Renewals

# Required Renewal\* of Building and Infrastructure Assets

Rather than utilise depreciation expense as an arbitrary proxy for required levels of asset renewal, the required renewal of building and infrastructure assets is instead sourced from the Asset Management Plan in the City's integrated Planning and Reporting documents.

The performance of this ratio is generally on or above benchmark, with earlier years' performance temporarily impacted as the City's financial and delivery capacity is focused on the provision of required infrastructure in the broader Green Square urban renewal area, as well as the contribution to the NSW Government's light rail project, integration with Barangaroo and significant cycling infrastructure works.

# OFFICE OF LOCAL GOVERNMENT