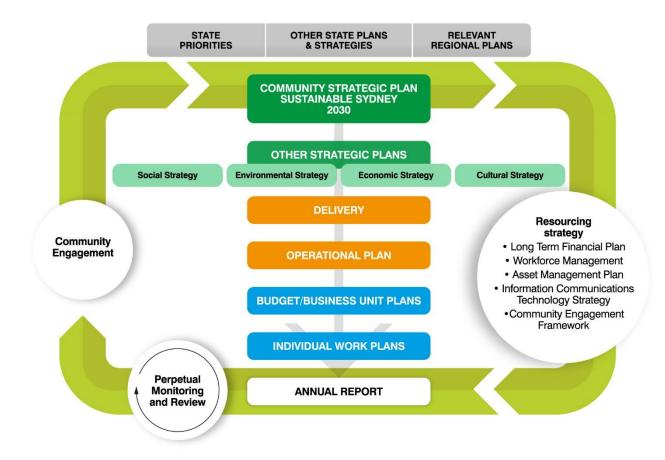

# The Integrated Planning and Reporting Framework

The Integrated Planning and Reporting framework for NSW Local Government was introduced by the NSW Government in 2009. These reforms of the Local Government Act 1993 replace the former Management Plan and Social Plan structures.

The City of Sydney's response to this statutory framework for planning and reporting is embodied in the suite of Integrated Planning documents which will be placed on public exhibition in May-June 2017.

# An Ongoing Program to Achieve a Green, Global, Connected City

Sustainable Sydney 2030 is an ongoing commitment by the City of Sydney to achieve the vision and targets set out for a Green, Global and Connected City.

### Aligning Council's Program and Operations

The City of Sydney's 4 year Delivery Program identifies the actions to deliver the long-term goals and outcomes specified under each strategic direction over the next four year period. The financial plan for the delivery of this program is also identified. From this program, the Operational Plan 2017/18 is derived as an annual instalment, which also includes the detailed budget and revenue policy.

# **Resourcing the Plan**

To support the community's objectives expressed in Sustainable Sydney 2030, a long term resourcing strategy is required as part of the Integrated Planning and Reporting framework. This serves to both inform and test the aspirations expressed in the strategic plan and how Council's share of the required actions might be achieved.

The Resourcing Strategy (2017) which accompanies this Community Strategic Plan includes five components:

Long Term Financial Plan (LTFP)

- Workforce Strategy
- Asset Management Strategy
- Information and Technology Strategic Plan
- Community Engagement Framework

### **How the Documents Relate**

How the City of Sydney's Integrated Planning and Reporting documents work together is illustrated by the diagram below. All of the key plans prepared and updated periodically and subject to a review following the election of each new Council. This years' Resourcing Strategy includes an updated **Information and Technology Strategic Plan** and also an **Engagement Strategy.** Also being reviewed is the Inclusion Action Plan as part of the City's commitment to create an inclusive City.

# **Monitoring Progress**

Monitoring of a sustainable Sydney requires a multilayered process. First there is Sustainable Sydney 2030. As the Community Strategic Plan this requires a monitoring report against broad sustainability indicators for the community and area as a whole.

The Delivery Program and annual Operational Plan are monitored through half yearly, annual and four yearly performance reports and quarterly and yearly financial reports to Council. These reports provide details of our operational performance, and our progress towards Sustainable Sydney 2030.