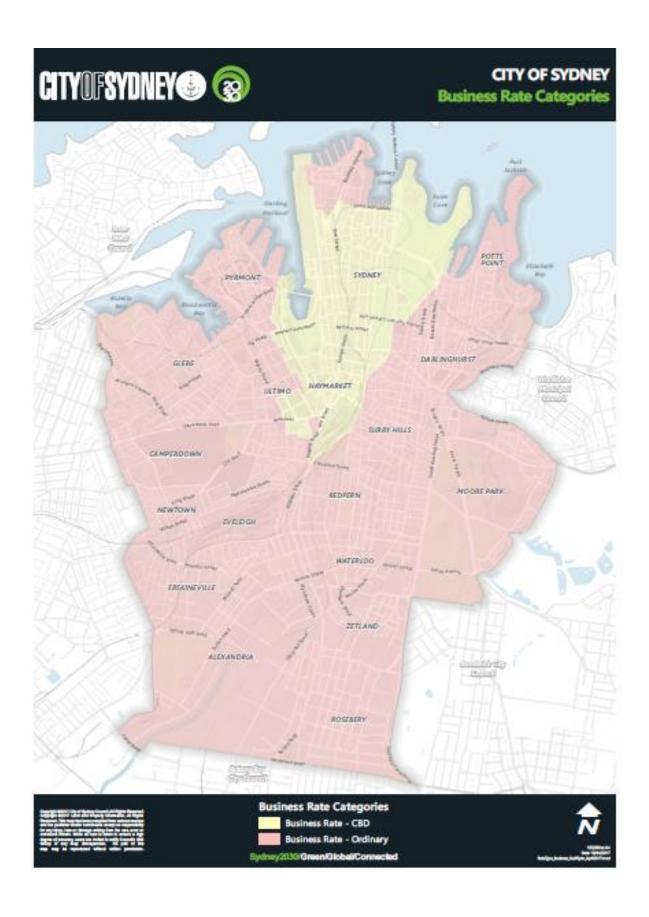

# 1. About Sydney

**City of Sydney** is the local authority with responsibility for this area with multiple stakeholders sharing an interest at various levels. The State Government has an explicit strategic interest. Along with this, State Agencies such as the Barangaroo Delivery Authority, amongst others, also have key planning and development responsibilities.

The City of Sydney (or the City) refers to the Council as an organisation, responsible for the administration of the city.

The Council refers to the elected Councillors of the City of Sydney.

The city refers to the geographical area that is administered by the City of Sydney and its physical elements.

The city centre encompasses the old Sydney 'Central Business District' and includes major civic functions, government offices, cultural and entertainment assets and runs between Circular Quay and Central Station, Domain/Hyde Park and Darling Harbour.

Central District, as defined by the Greater Sydney Commission, "is the powerhouse of Greater Sydney and a focal point for jobs, business and financial activity". The City of Sydney is now within the Central District, which also includes the following local government areas: Bayside, Burwood, Canada Bay, Inner West, Randwick, Strathfield, Waverly and Woollahra.

**Greater Sydney**, or Metropolitan Sydney, extends from Wyong and Gosford in the north to the Royal National Park in the south and follows the coastline in between. Towards the west, the region includes the Blue Mountains, Wollondilly and Hawkesbury. Greater Sydney covers 12,368 square kilometres.