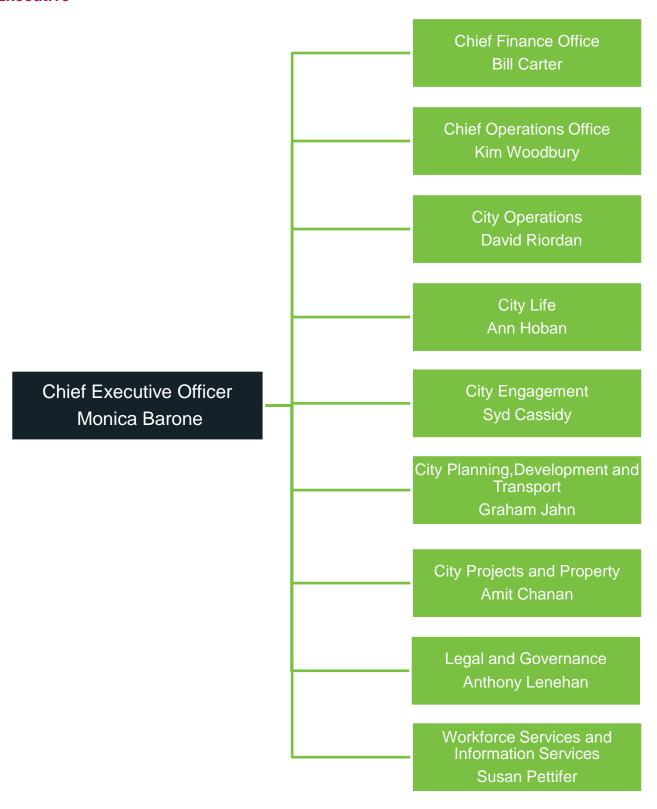

e Sustainable Sydney 2030 itself, is concerned with the full range of issues that affect the wellbeing of the City and its communities.

### Control

- Core business, statutory responsibilities, service provision Council facilities and services, buildings and other assets.
- Direct decision-making and action is possible (and necessary)

### Influence

- Areas of partial or shared responsibility or influence.
- Advocacy, lobbying education and communication are possible.
- Action may be possible in collaboration with other organisations/levels of government.

### Concern

- Wide range of issues of importance to the community
- Awareness/understanding important.
- Incorporated into strategic vision
- Possible educative, advocacy and lobbying

# Organisational Structure and Senior Executive





# **Corporate Governance**

The City of Sydney is governed by the requirements of the Local Government Act (1993) and Regulations, the City of Sydney Act (1988) and other relevant legislative provisions.

Council policy, strategic directions and major corporate decisions are determined by the elected Council, chaired by the Lord Mayor. Day to day operations are largely delegated to the Chief Executive Officer or managed in conjunction with the Lord Mayor, as provided for in Council resolutions and delegations, and in accordance with relevant legislation. Corporate performance is monitored through quarterly financial reports, and six monthly operational performance reports to Council and the community.

### **Governance Framework**

The governance framework of the organisation is implem