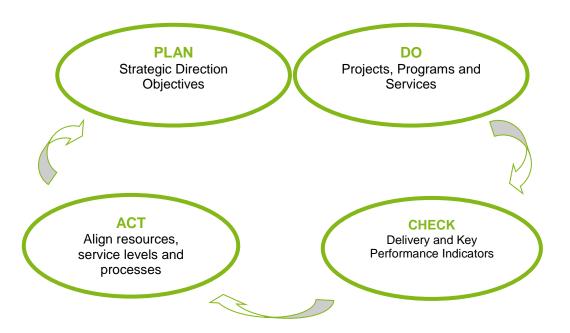

Each of the following Strategic Directions are set out to show that City of Sydney works under the principles of *PLAN, DO, CHECK, ACT.* 

The Strategic Direction sets out our high level outcomes, with objectives, projects, programs and services identifying what it is we are doing to achieve the objectives. Delivery measures, including key

performance indicators are used to measure our progress towards the outcomes.

In improving our planning and reporting to address Sustainable Sydney 2030 outcomes, we have developed a number of new key performance indicators. Not all of these indicators have historical data to report, nor do they all have identified targets.