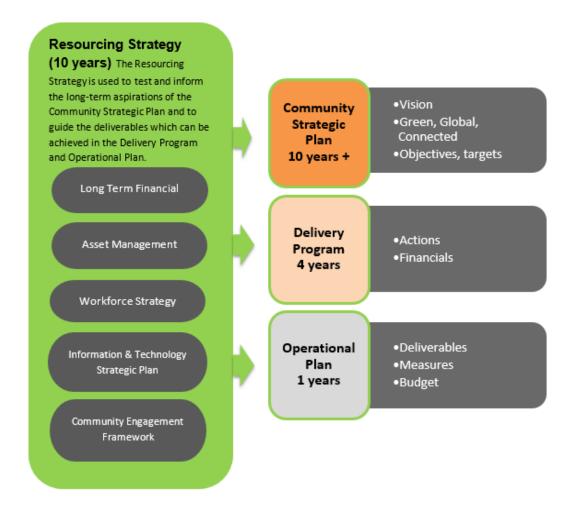

# **Resourcing the Plan**

To support the community's objectives expressed in Sustainable Sydney 2030, a long term resourcing strategy is required as part of the Integrated Planning and Reporting framework. This serves to both inform and test the aspirations expressed in the strategic plan and how Council's share of the required actions might be achieved.

The Resourcing Strategy (2017) which accompanies this Community Strategic Plan includes five components:

Long Term Financial Plan (LTFP)

- Workforce Strategy
- Asset Management Strategy
- Information and Technology Strategic Plan
- Community Engagement Framework

Costs for the principal activities undertaken by the City of Sydney under Sustainable Sydney 2030, including the continued provision of current services at the appropriate levels necessary to meet the objectives of the community strategic plan, are brought together in the Long Term Financial Plan. This provides a 10-year view of the costs and what can be funded by the City of Sydney or may be required from other sources.

The City of Sydney's workforce capacity to meet the objectives of the strategy and the broad challenges and responses to planning our future workforce are outlined in the Workforce Strategy (2017).

Asset management is a critical area of local government responsibilities, governed by legislated standards. The status, needs and resourcing plan for each key asset area in the City's care are shown through the Asset Management Strategy (2017).

The Information and Technology Strategic Plan sets out the medium-term direction for Council and provides a roadmap to improve the quality and use of digital services, unlock the inherent value of information and data, and optimise investment in technology in support of Sustainable Sydney 2030 and other key business strategies.