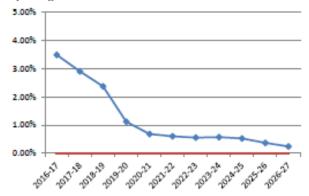

the mandated Office of Local Government Performance measures is detailed below. The charts demonstrate performance trends on the basis of forward projections contained in the Long Term Financial Plan, and estimates related to future asset maintenance and renewal requirements (per the Asset Management Plan) and infrastructure backlog.

The formulas used in the calculations, as provided by the NSW Office of Local Government, are also included.

The graphs plot the 3-year average performance for each year shown (with the exception of the Infrastructure Backlog Ratio and the Real Operating Expenditure per Capita, shown as 'snapshot' performance). E.g. 2019/20 will show average performance for the 3 years to 2019/20 (2017/18, 2018/19, 2019/20).

# Sustainability

# Operating Performance Ratio



# Operating Revenue (excl Capital Grants & Contributions) less Operating Expenses

Operating Revenue (excl Capital Grants & Contributions)

Operating Performance is projected to exceed benchmark over the life of the Long Term Financial Plan. However, the declining trend is indicative of the increasing cost pressures faced by the City in delivering services to a rapidly growing population.

Estimates relating to increased operating expenditure required to service urban renewal areas (including Green Square and Barangaroo) are reflected in forward projections, and contribute to a decline in operating performance. In later years, the softening of rates growth and the continued increase of depreciation expense (related to new capital works) contribute to put pressure on the Operating Result.